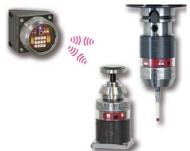

# **DUO-Mode**

Sequential use of two measuring systems with one infrared receiver.

Example: Contour measurement

Non-lobing touch characteristics

Modern and precise measuring mechanism with optoelectronic signal generation