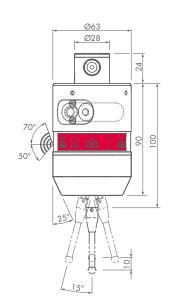

### **Technical data**

| Protection class            | IP68                                      |
|-----------------------------|-------------------------------------------|
| Approach direction          | ±X, ±Y, -Z                                |
| Measuring force in XY   Z   | 2 N *   7 N                               |
| Max. deflection in XY   Z   | ±15°   10 mm                              |
| Max. acceleration           | $50 \text{ m/s}^2$                        |
| Repeatability               | 0.3 μm 2σ                                 |
| Max. probing speed          | 3 m/min                                   |
| Mass                        | 925 g                                     |
| Signal transmission   Range | Infrared   -50 +70° in Z, 360° in X/Y     |
| Battery (2 pieces)          | Saft Lithium LS14500 (AA, 3.6 V) 2600 mAh |
| Tool holder                 | BTH 50 (HSK, SK, BT, VDI,)                |