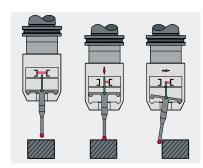

# **DUO-Mode**

Sequential use of two measuring systems with one infrared receiver.

Example: Contour measurement

Non-lobing touch characteristics

Modern and precise measuring mechanism with optoelectronic signal generation