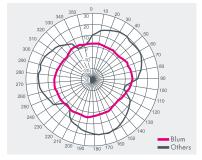

#### Your benefit:

- Measuring speed up to 3 m/min
- Precise, non-lobing touch characteristics
- No-wear, optoelectronic measuring mechanism
- Use of two measuring systems with one IR receiver
- Extended battery life
- Precise measurement even with coolant
- Proven and robust design

# **DUO-Mode**

Sequential use of two measuring systems with one infrared receiver.

Example: Contour measurement

Non-lobing touch characteristics

Modern and precise measuring mechanism with optoelectronic signal generation