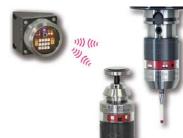

# **DUO-Mode**

Sequential use of two measuring systems with one infrared receiver.

Example: Contour measurement

Non-lobing touch characteristics

Modern and precise measuring mechanism with optoelectronic signal generation