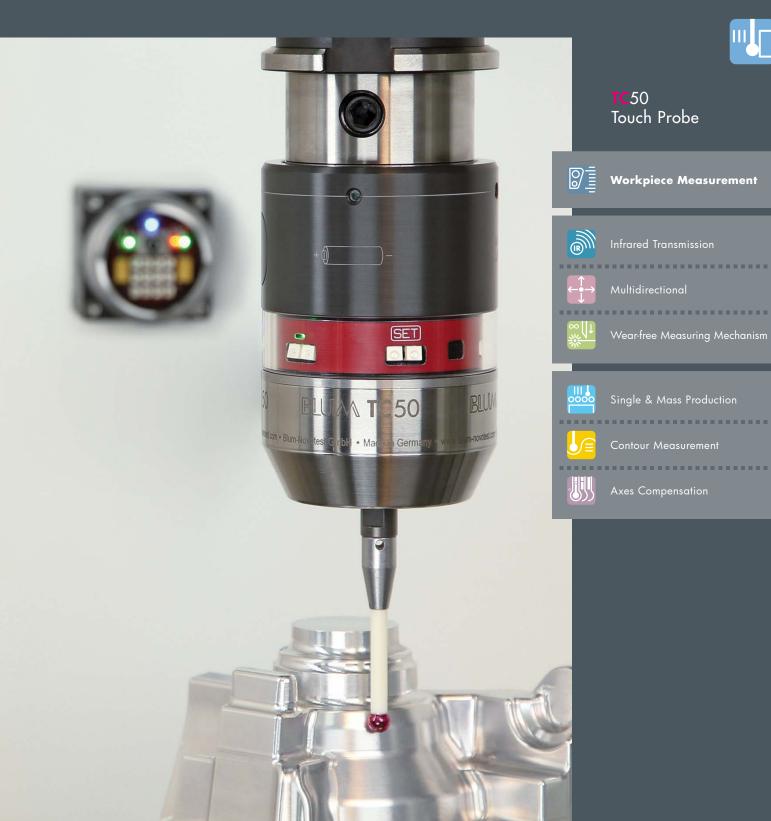

Touch Probe TC50

## Universal High-Speed touch probe with multidirectional measuring mechanism

- Detection of workpiece position
- Correction of workpiece orientation
- Thermal compensation of the machine tool
- Contour measurement

#### Your benefit:

- Measuring speed up to 3 m/min
- Precise, non-lobing touch characteristics
- No-wear, optoelectronic measuring mechanism
- Use of two measuring systems with one IR receiver
- Extended battery life
- Precise measurement even with coolant
- Proven and robust design