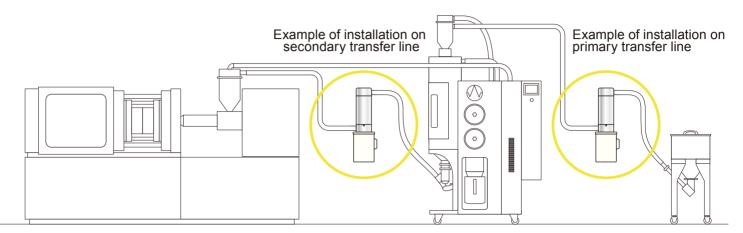

In-line Powder Remover

Installed in the resin raw material transfer line to remove resin powder. Ensures more stable plasticizing during molding, and prevents molding defects caused by incomplete melting or carbonization.