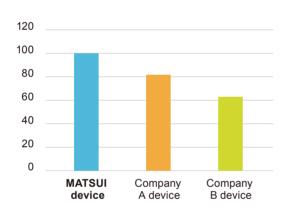

### Powder removal rate (with MATSUI as 100)

 Osaka Head Office Addr:OBP PLAZA BLDG.17th F. 1-4-70, Shiromi, Chuo-ku, Osaka 540-0001, Japan. TEL:06-6942-9555 / FAX:06-6942-9559

Tokyo Head Office

Addr:Shinosaki Kangyo BLDG .9F, 1-6-4, Oosaki, Shinagawa-ku, Tokyo 141-0032, Japan. TEL:03-5436-3521 / FAX:03-3495-5331

Features

- Proprietary airflow control provides up to 150% powder removal performance compared to conventional devices (results from in-house testing)
- Easy to install simply plumb into the transfer line (between hoses)
- · Tool-free maintenance with easy disassembly
- Can be used in other company transfer lines (contact us separately for details)