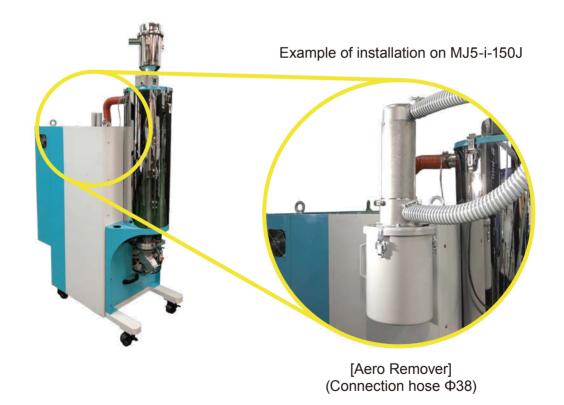

**Productivity UP** 

Added Value UP

# 7 Eliminate contamination

Ideal for preventing molding defects caused by resin powder

Prevents bubbling, white spots, burns, black spots and weight variations when using molding with high-powder content resin or crushed recycled material

In-line Powder Remover



Installed in the resin raw material transfer line to remove resin powder. Ensures more stable plasticizing during molding, and prevents molding defects caused by incomplete melting or carbonization.



Features

- Proprietary airflow control provides up to 150% powder removal performance compared to conventional devices (results from in-house testing)
- Easy to install simply plumb into the transfer line (between hoses)
- · Tool-free maintenance with easy disassembly
- Can be used in other company transfer lines (contact us separately for details)



### **Eliminate contamination** 7

# **Productivity UP**

#### In-line Powder Remover Example of Aero Remover installation



### Powder removal rate (with MATSUI as 100)







 Osaka Head Office Addr:OBP PLAZA BLDG.17th F. 1-4-70, Shiromi, Chuo-ku, Osaka 540-0001, Japan. TEL:06-6942-9555 / FAX:06-6942-9559

Tokyo Head Office

Addr:Shinosaki Kangyo BLDG .9F, 1-6-4, Oosaki, Shinagawa-ku, Tokyo 141-0032, Japan. TEL:03-5436-3521 / FAX:03-349